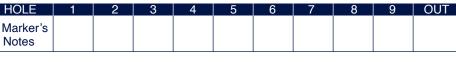

## 2022 Official Scorecard

**BMW** CHAMPIONSHIP

VV1l1

Wilmington Country Club (South)

Date \_\_\_\_\_ Round \_\_

| HOLE  | 1   | 2   | 3   | 4   | 5   | 6   | 7   | 8   | 9   | OUT  |
|-------|-----|-----|-----|-----|-----|-----|-----|-----|-----|------|
| Yards | 437 | 206 | 582 | 413 | 495 | 391 | 205 | 490 | 496 | 3715 |
| Par   | 4   | 3   | 5   | 4   | 4   | 4   | 3   | 4   | 4   | 35   |
| Score |     |     |     |     |     |     |     |     |     |      |
|       |     |     |     |     |     |     |     |     |     |      |

## SCORING IN STROKE PLAY (Rule 3.3b)

- After each hole during the round, the marker should confirm with the player the number of strokes on that hole and enter that gross score on the scorecard.
- When the round has ended, the marker must certify the hole scores on the scorecard.
- The player should check the hole scores entered by the marker and raise any issues with the Committee. He must make sure the marker certifies the hole scores on the scorecard, certify the hole scores himself and promptly return it to the Committee.
- If the player had more than one marker, each marker must certify the scores for those holes where he or she was the marker. Ouestions as to the Rules of Golf should be referred to the Rules Committee.